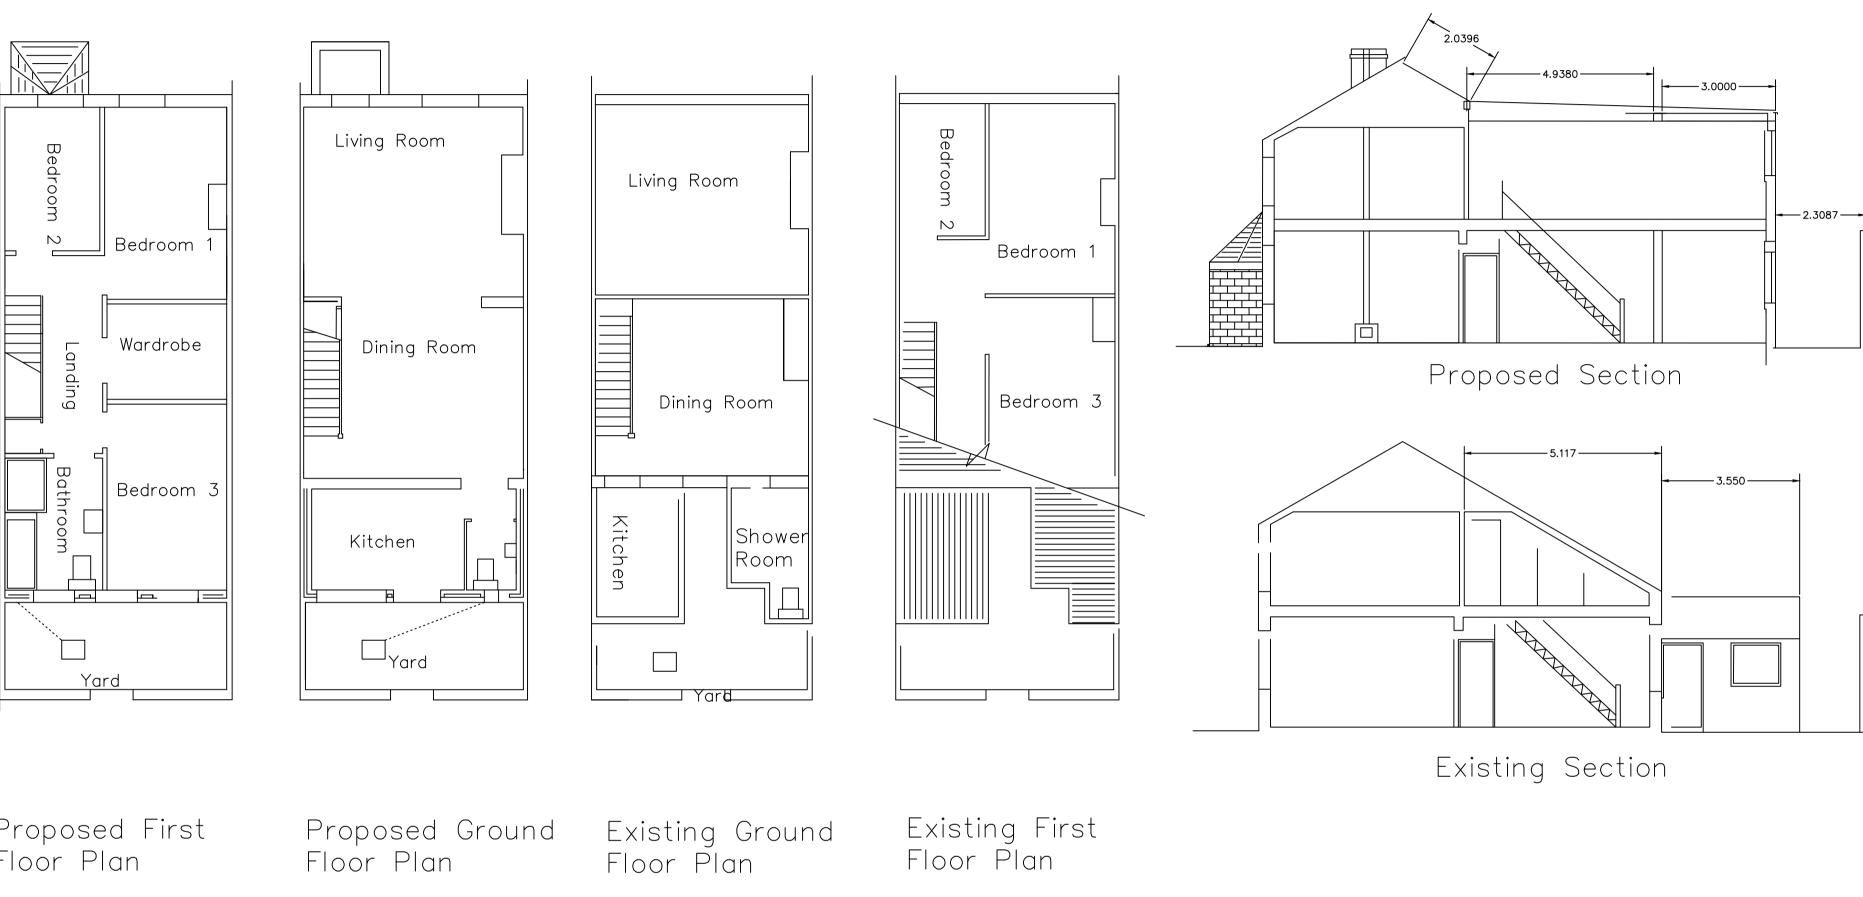

New Drainage To Be Connected To Existing Manhole Located Within The Property Boundary.

Proposed First Floor Plan

Existing Rear Elevation

Proposed Rear Elevation

Proposed Rear Boundary

Existing Rear Boundary

New Multi Fuel Burning Stove To Be Installed In Accordance With CE, EN13240 Approved And Recommended To DEFRA For Smoke Exemption Approval.

Existing Front Elevation

Proposed Front Elevation

| Rev     Date     Description                                                                                                           |                | Chkd |
|----------------------------------------------------------------------------------------------------------------------------------------|----------------|------|
| Project<br>16<br>WELLS<br>STREET<br>BOLDON<br>Drawing Title<br>EXTENSION<br>TO<br>REAR<br>003<br>Drawn by STEPHEN <sup>Date</sup> DATE |                |      |
| Checked by GREEN Date DATE1 Scale 1:100 Size A1 Project Code CODE                                                                      | Drawing Number | }    |