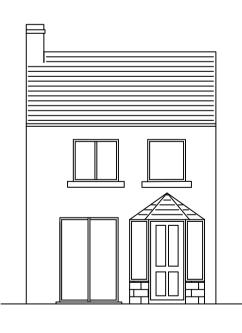

New Multi Fuel Burning Stove To Be Installed In Accordance With CE, EN13240 Approved And Recommended To DEFRA For Smoke Exemption Approval.

Existing Front Elevation

Proposed Front Elevation

| Rev     Date     Description                                                                                                           |                | Chkd |
|----------------------------------------------------------------------------------------------------------------------------------------|----------------|------|
| Project<br>16<br>WELLS<br>STREET<br>BOLDON<br>Drawing Title<br>EXTENSION<br>TO<br>REAR<br>003<br>Drawn by STEPHEN <sup>Date</sup> DATE |                |      |
| Checked by GREEN Date DATE1 Scale 1:100 Size A1 Project Code CODE                                                                      | Drawing Number | }    |