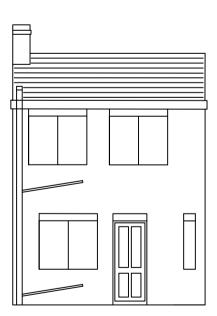

New Drainage To Be Connected To Existing Manhole Located Within The Property Boundary.

Proposed First Floor Plan

Existing Rear Elevation

Proposed Rear Elevation

Proposed Rear Boundary

Existing Rear Boundary

New Multi Fuel Burning Stove To Be Installed In Accordance With CE, EN13240 Approved And Recommended To DEFRA For Smoke Exemption Approval.

Existing Front Elevation

Proposed Front Elevation

| Rev     Date     Description                                                                                                           |                | Chkd |
|----------------------------------------------------------------------------------------------------------------------------------------|----------------|------|
| Project<br>16<br>WELLS<br>STREET<br>BOLDON<br>Drawing Title<br>EXTENSION<br>TO<br>REAR<br>003<br>Drawn by STEPHEN <sup>Date</sup> DATE |                |      |
| Checked by GREEN Date DATE1 Scale 1:100 Size A1 Project Code CODE                                                                      | Drawing Number | }    |