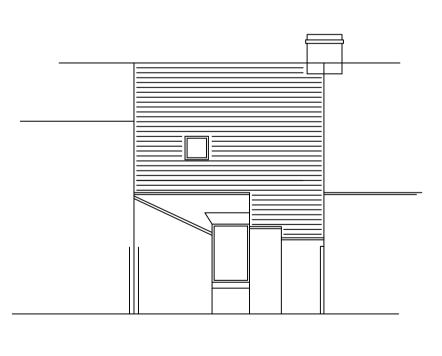

New Drainage To Be Connected To Existing Manhole Located Within The Property Boundary.

Proposed First Floor Plan

Existing Rear Elevation

Proposed Rear Elevation

Proposed Rear Boundary

Existing Rear Boundary

New Multi Fuel Burning Stove To Be Installed In Accordance With CE, EN13240 Approved And Recommended To DEFRA For Smoke Exemption Approval.

Existing Front Elevation

Proposed Front Elevation

| Rev     Date     Description                                                                                                           |                | Chkd |
|----------------------------------------------------------------------------------------------------------------------------------------|----------------|------|
| Project<br>16<br>WELLS<br>STREET<br>BOLDON<br>Drawing Title<br>EXTENSION<br>TO<br>REAR<br>003<br>Drawn by STEPHEN <sup>Date</sup> DATE |                |      |
| Checked by GREEN Date DATE1 Scale 1:100 Size A1 Project Code CODE                                                                      | Drawing Number | }    |